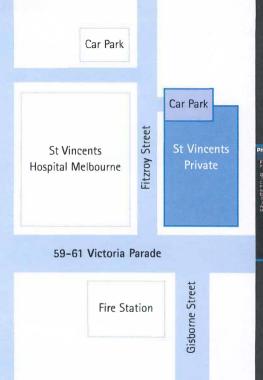

## Vascular Ultrasound @ St Vincents Private

Appointments & Enquiries Level 1, 59-61 Victoria Parade Fitzroy Victoria 3065 Australia Phone +61 3 8415 1279 +61 3 9411 7165 Internal 7165 Facsimile +61 3 9411 7122

## Vascular Ultrasound @ St Vincents Private

The service will bulk bill recall patients, pension and health card holders for the ultrasound examinations

Appointments & Enquiries Level 1, 59-61 Victoria Parade Fitzroy Victoria 3065 Australia Phone +61 3 8415 1279 +61 3 9411 7165 Internal 7165 Facsimile +61 3 9411 7122